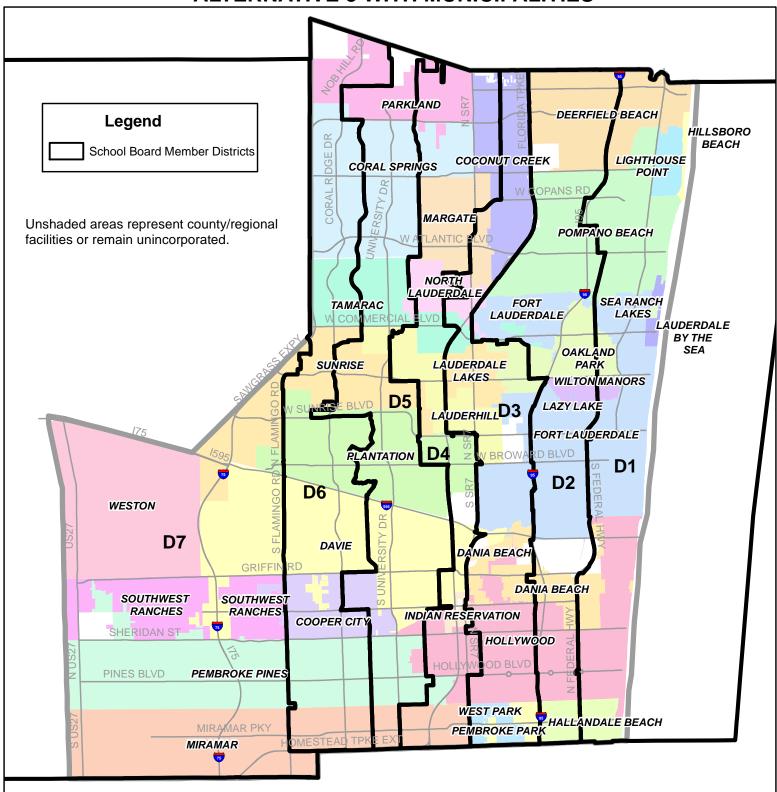

# 2013 BROWARD COUNTY PUBLIC SCHOOLS SCHOOL BOARD MEMBER DISTRICTING ALTERNATIVE 2 WITH MUNICIPALITIES

Data sources: 2010 U.S. Census, Broward County GIS Division
Created by: Roland Foulkes

# **Single Board Member Districts**

D1- Ann Murray
D2- Patricia Good
D6- Laurie Rich Levinson

D3- Maureen S. Dinnen D7- Nora Rupert