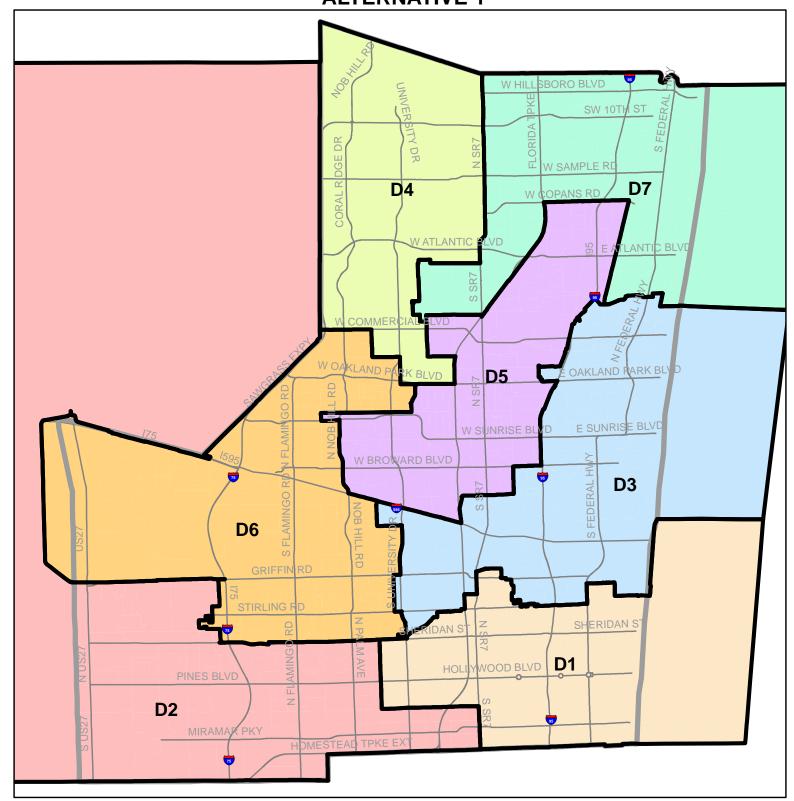

# BROWARD COUNTY PUBLIC SCHOOLS SCHOOL BOARD MEMBER DISTRICTING ALTERNATIVE 2

Data sources: 2010 U.S. Census, Broward County GIS Division

Created by: Roland Foulkes

# **Single Board Member Districts**

D1- Ann Murray
D2- Patricia Good
D5- Benjamin J. Williams
D6- Laurie Rich Levinson

D3- Maureen S. Dinnen D7- Nora Rupert