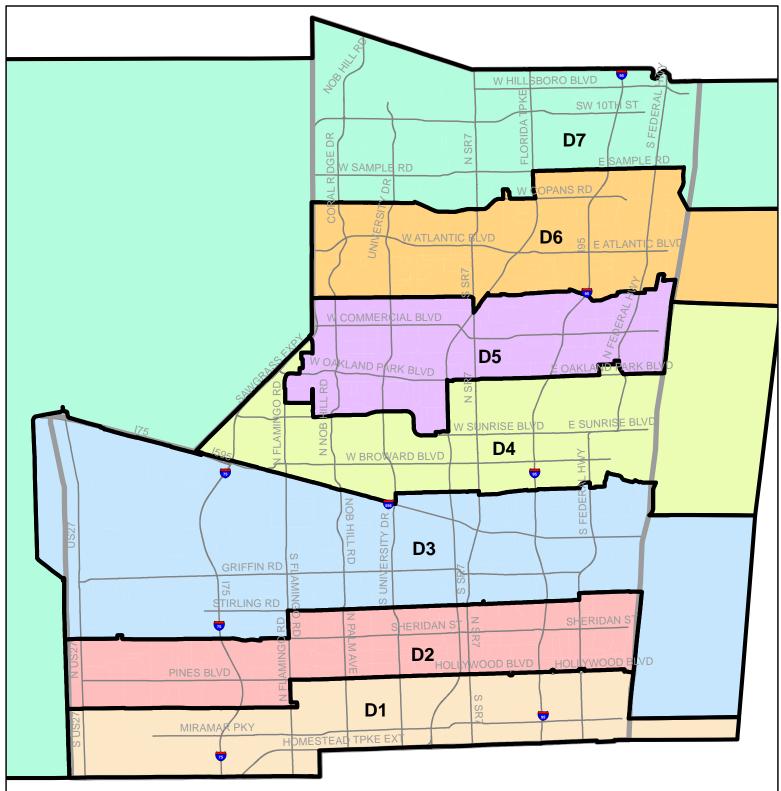

# BROWARD COUNTY PUBLIC SCHOOLS SCHOOL BOARD MEMBER DISTRICTING ALTERNATIVE 2

Data sources: 2010 U.S. Census, Broward County GIS Division

Created by: Roland Foulkes

# **Single Board Member Districts**

D1- Ann Murray
D2- Patricia Good
D5- Benjamin J. Williams
D6- Laurie Rich Levinson

D3- Maureen S. Dinnen D7- Nora Rupert