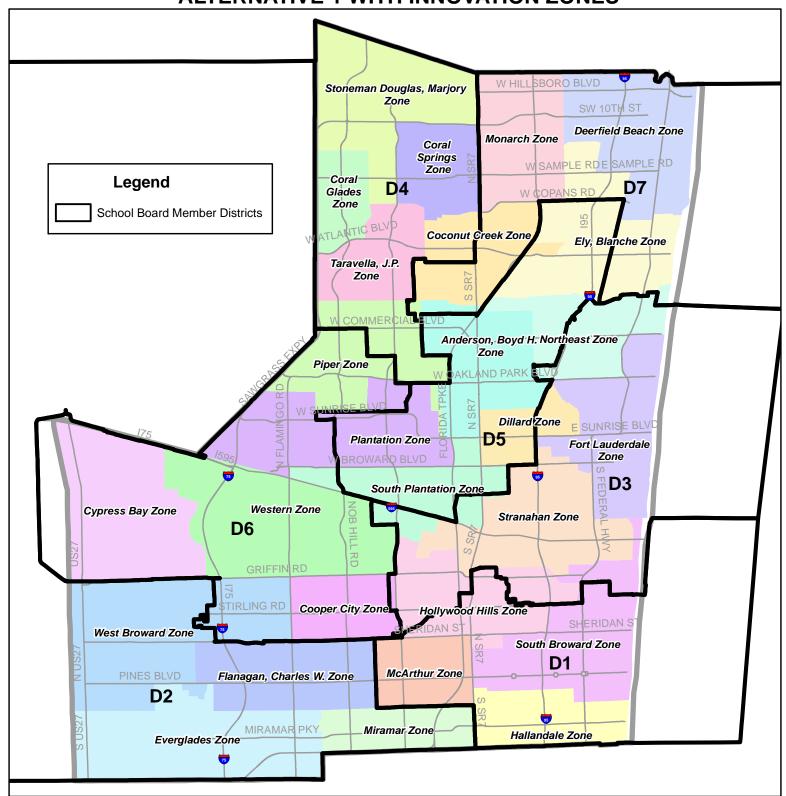

# 2013 BROWARD COUNTY PUBLIC SCHOOLS SCHOOL BOARD MEMBER DISTRICTING ALTERNATIVE 2 WITH INNOVATION ZONES

Data sources: 2010 U.S. Census, BCPS School Boundaries Department, Broward County GIS Division Created by: Roland Foulkes

# **Single Board Member Districts**

D1- Ann Murray
D2- Patricia Good
D5- Benjamin J. Williams
D6- Laurie Rich Levinson

D3- Maureen S. Dinnen D7- Nora Rupert