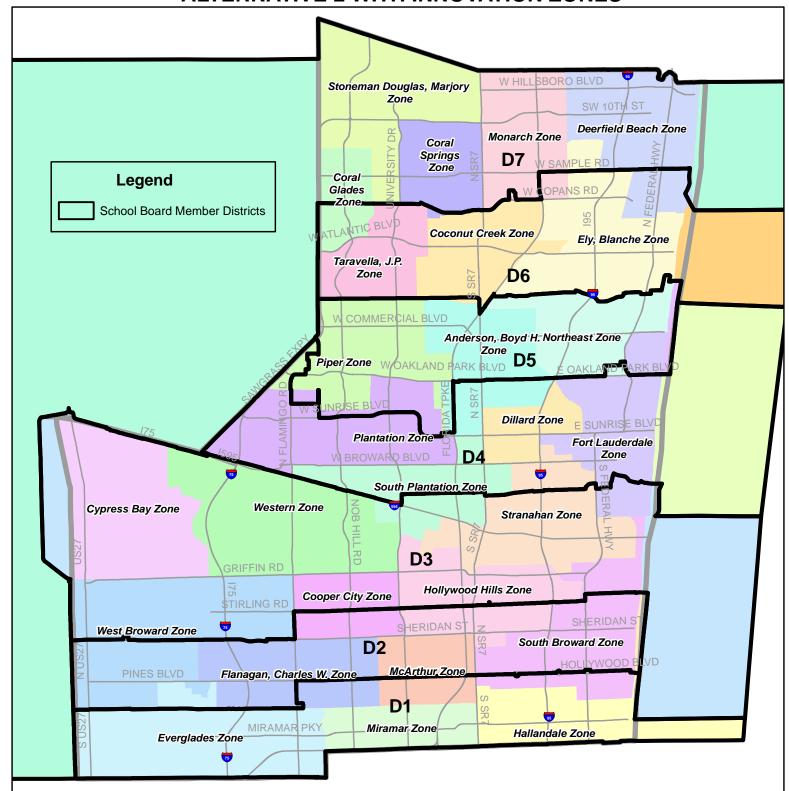

# 2013 BROWARD COUNTY PUBLIC SCHOOLS SCHOOL BOARD MEMBER DISTRICTING ALTERNATIVE 3

Data sources: 2010 U.S. Census, Broward County GIS Division

Created by: Roland Foulkes

Date: 5/19/2012

# **Single Board Member Districts**

D1- Ann Murray
D2- Patricia Good
D6- Laurie Rich Levinson

D3- Maureen S. Dinnen D7- Nora Rupert